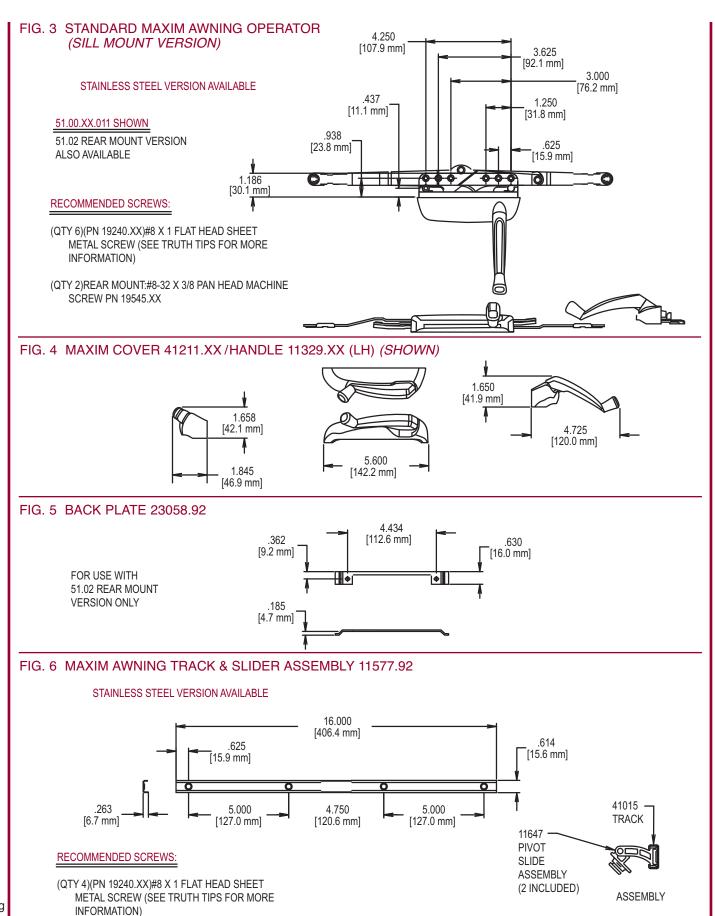

FIG. 1 APPLICATION OF STANDARD MAXIM AWNING OPERATOR (SILL MOUNT VERSION)

## FIG. 2 APPLICATION OF STANDARD MAXIM AWNING OPERATOR (CONTINUED) (SILL MOUNT VERSION)

11577.92 TRACK PLACEMENT

| HARDWARE SHOWN, SEE FIG.1 |                 |
|---------------------------|-----------------|
| PART NUMBER               | DESCRIPTION     |
| 51.00.XX.011              | AWNING OPERATOR |
| 11577.92                  | TRACK ASSEMBLY  |
| 13.XX.XX.XXX              | HINGE           |
| 11454.XX                  | CONTOUR HANDLE  |
| 31882                     | GASKET (PVC)    |

## NOTE:

HOLD THIS DIMENSION AS CLOSE TO THE MINIMUM AS MANUFACTURING TOLERANCES ALLOW. A CLOSE FITTING CUT-OUT HELPS TO STABILIZE THE OPERATOR AGAINST ROCKING

2. GASKET 31882 IS REQUIRED ON PVC AND METAL PROFILES FOR AN IMPROVED AIR AND WATER SEAL

## MAXIM® AWNING OPERATORS (SILL MOUNT)