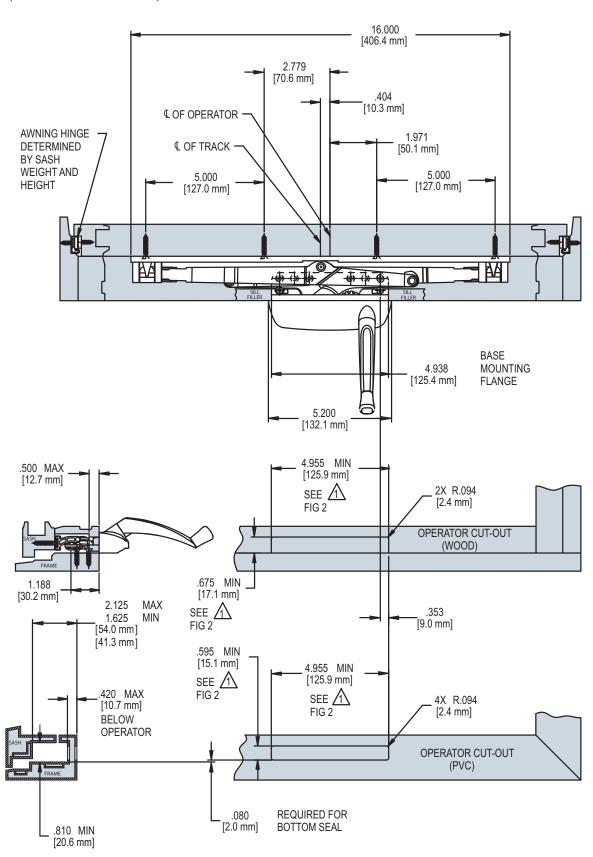

FIG. 1 APPLICATION OF STANDARD MAXIM AWNING OPERATOR (SILL MOUNT VERSION)

## FIG. 2 APPLICATION OF STANDARD MAXIM AWNING OPERATOR (CONTINUED) (SILL MOUNT VERSION)

11577.92 TRACK PLACEMENT

| HARDWARE SHOWN, SEE FIG.1 |                 |
|---------------------------|-----------------|
| PART NUMBER               | DESCRIPTION     |
| 51.00.XX.011              | AWNING OPERATOR |
| 11577.92                  | TRACK ASSEMBLY  |
| 13.XX.XX.XXX              | HINGE           |
| 11454.XX                  | CONTOUR HANDLE  |
| 31882                     | GASKET (PVC)    |

## NOTE:

HOLD THIS DIMENSION AS CLOSE TO THE MINIMUM AS MANUFACTURING TOLERANCES ALLOW. A CLOSE FITTING CUT-OUT HELPS TO STABILIZE THE OPERATOR AGAINST ROCKING

2. GASKET 31882 IS REQUIRED ON PVC AND METAL PROFILES FOR AN IMPROVED AIR AND WATER SEAL

## MAXIM® AWNING OPERATORS (SILL MOUNT)