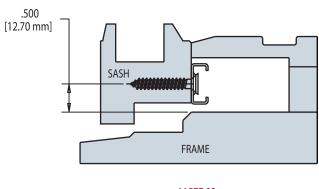

## FIG. 2 APPLICATION OF STANDARD MAXIM AWNING OPERATOR (CONTINUED) (SILL MOUNT VERSION)

11577.92 TRACK PLACEMENT

| HARDWARE SHOWN, SEE FIG.1 |                 |
|---------------------------|-----------------|
| PART NUMBER               | DESCRIPTION     |
| 51.00.XX.011              | AWNING OPERATOR |
| 11577.92                  | TRACK ASSEMBLY  |
| 13.XX.XX.XXX              | HINGE           |
| 11454.XX                  | CONTOUR HANDLE  |
| 31882                     | GASKET (PVC)    |

## NOTE:

HOLD THIS DIMENSION AS CLOSE TO THE MINIMUM AS MANUFACTURING TOLERANCES ALLOW. A CLOSE FITTING CUT-OUT HELPS TO STABILIZE THE OPERATOR AGAINST ROCKING

2. GASKET 31882 IS REQUIRED ON PVC AND METAL PROFILES FOR AN IMPROVED AIR AND WATER SEAL